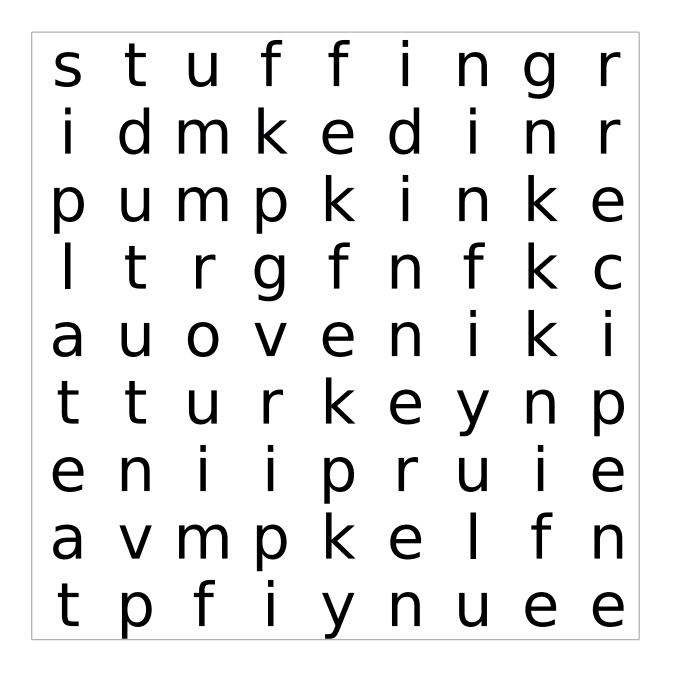

true / false true / false true / false true / false

2. Find and circle 8 words.

dinner oven turkey plate recipe knife stuffing pumpkin